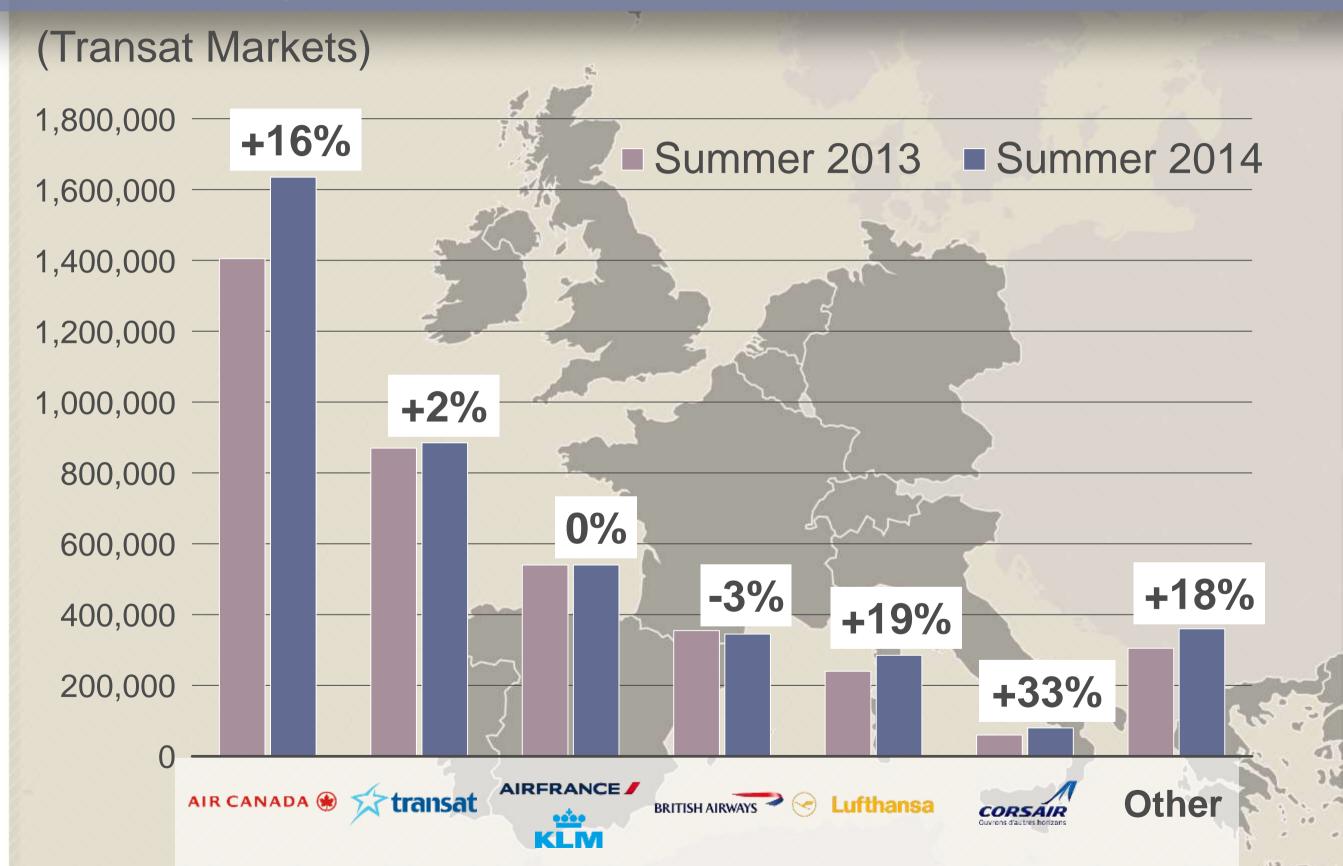

# Summer Transatlantic Market: Capacity and Market Share

TOTAL, SUMMER 2013 3,775,000

TOTAL, SUMMER 2014
4,130,000

+9%

# Summer Transatlantic Market: Capacity and Market Share

# Transatlantic: Summer 2014