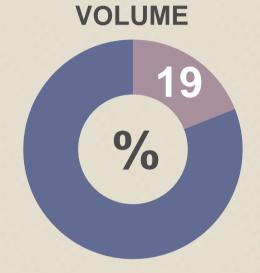

#### **Transat Collections**

DISTINCTION

24 clubs In 2013,

26 in 2014

LUXURY
12 clubs in 2013,
15 in 2014

60% OF ROOM NIGHTS WITH TRANSAT HOLIDAYS AND NOLITOURS ARE SOLD IN EXCLUSIVE HOTELS OR THROUGH OUR COLLECTIONS