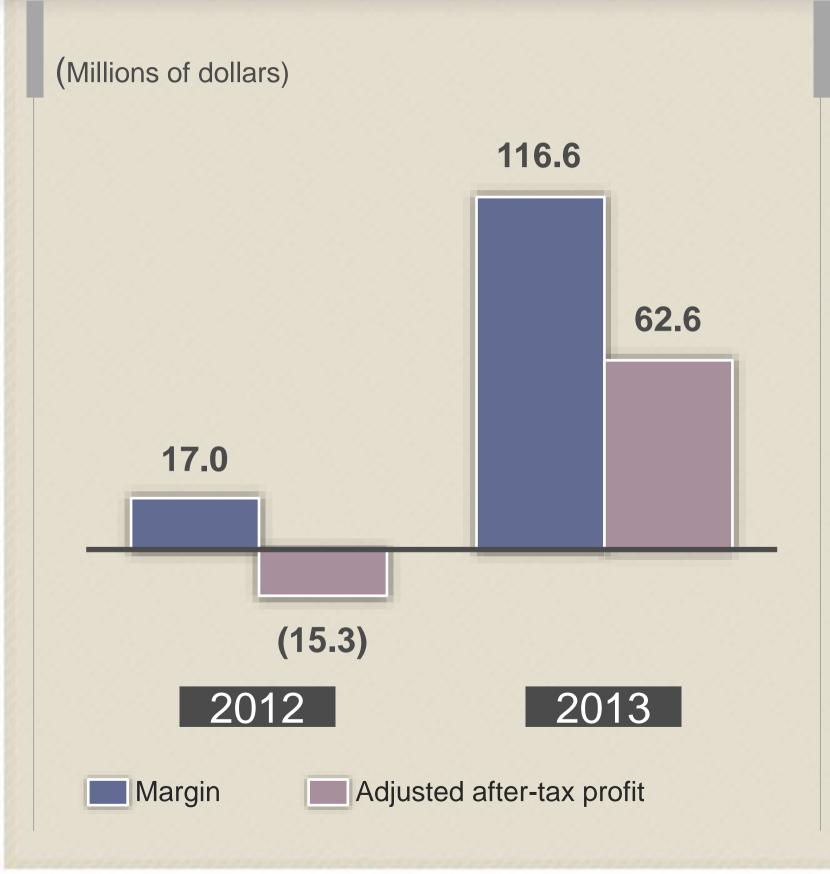

# Summer (May 1 to October 31)

# Margin before amortization and depreciation and restructuring charges (millions of dollars)

# Adjusted after-tax profit (millions of dollars)

### **Consolidated Results**

(Millions of dollars, except per-share amounts)

|                                    | 2013    | 2012    |
|------------------------------------|---------|---------|
| REVENUES                           | 3,648.2 | 3,714.2 |
| MARGIN*                            | 116.6   | 17.0    |
| NET RESULT (NET LOSS)              | 58.0    | (16.7)  |
| RESULT PER SHARE<br>(DILUTED)      | 1.51    | (0.44)  |
| PROFIT (LOSS) AJUSTED<br>AFTER-TAX | 62.6    | (15.3)  |
| PROFIT AJUSTED PER<br>SHARE        | 1.63    | (0.40)  |