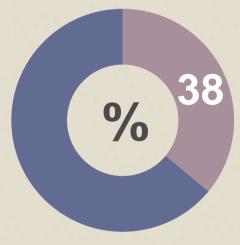

#### **Transat Collections**

DISTINCTION

24 clubs In 2013,

26 in 2014

LUXURY
12 clubs in 2013,
15 in 2014

60% OF ROOM NIGHTS WITH TRANSAT HOLIDAYS AND NOLITOURS ARE SOLD IN EXCLUSIVE HOTELS OR THROUGH OUR COLLECTIONS