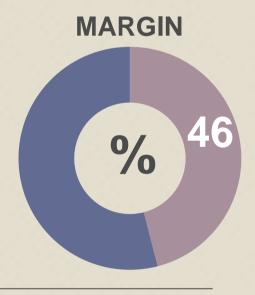

#### **Transat Collections**

DISTINCTION

24 clubs In 2013,

26 in 2014

LUXURY
12 clubs in 2013,
15 in 2014

60% OF ROOM NIGHTS WITH TRANSAT HOLIDAYS AND NOLITOURS ARE SOLD IN EXCLUSIVE HOTELS OR THROUGH OUR COLLECTIONS