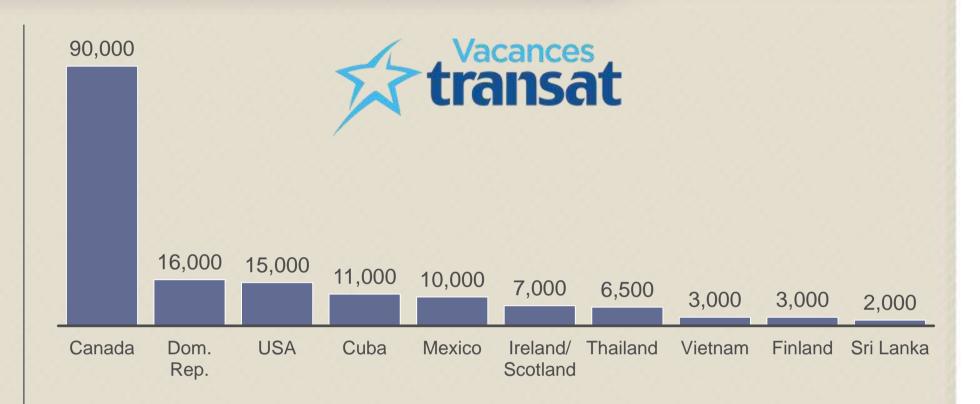

#### TRANSAT HOLIDAYS

- Meals and discovery with all the comforts
- 30 exclusive hotels