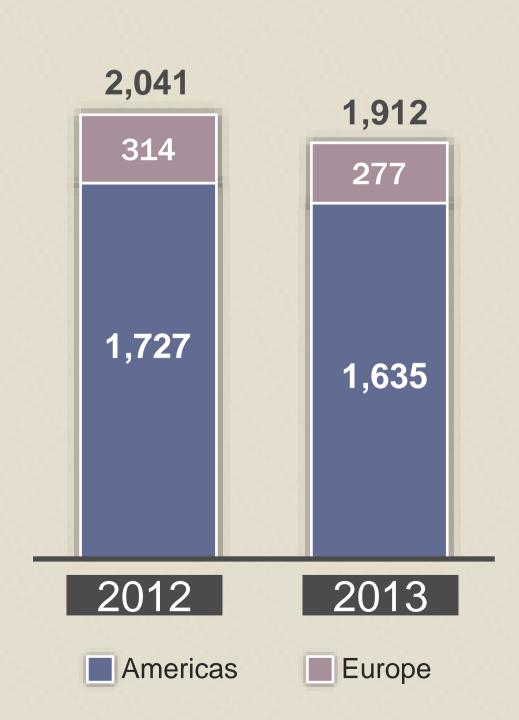

# Winter (November 1 to April 30)

(millions of dollars)

# Margin before amortization and depreciation and restructuring charges