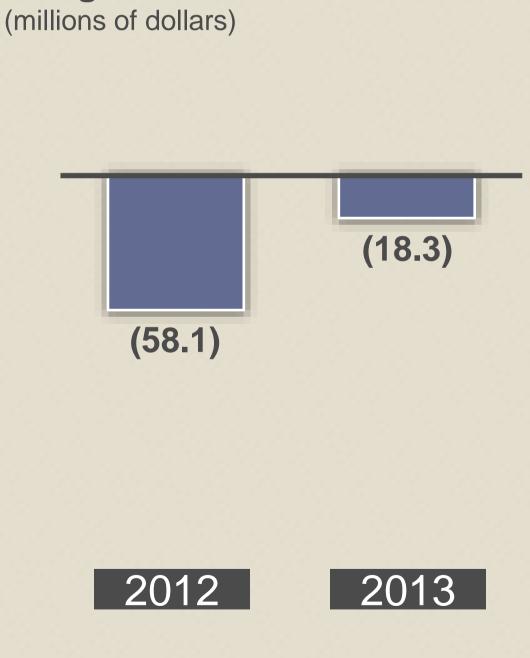

# Winter (November 1 to April 30)

(millions of dollars)

# Adjusted after-tax profit (millions of dollars)