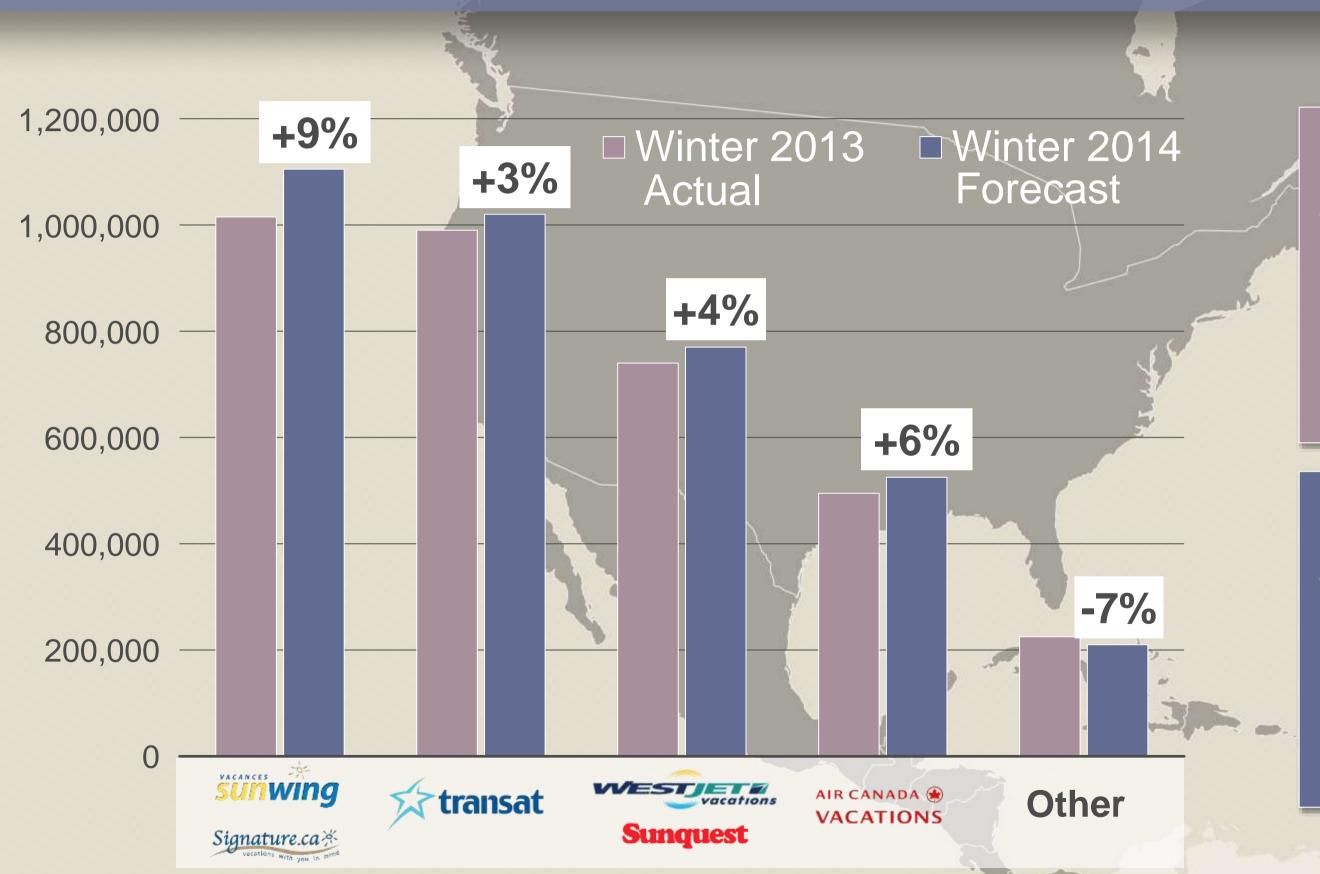

## **Capacity and Market Share**

TOTAL, WINTER 2013
3,465,000

TOTAL, WINTER 2014
3,630,000

+5%

# Capacity and Market Share