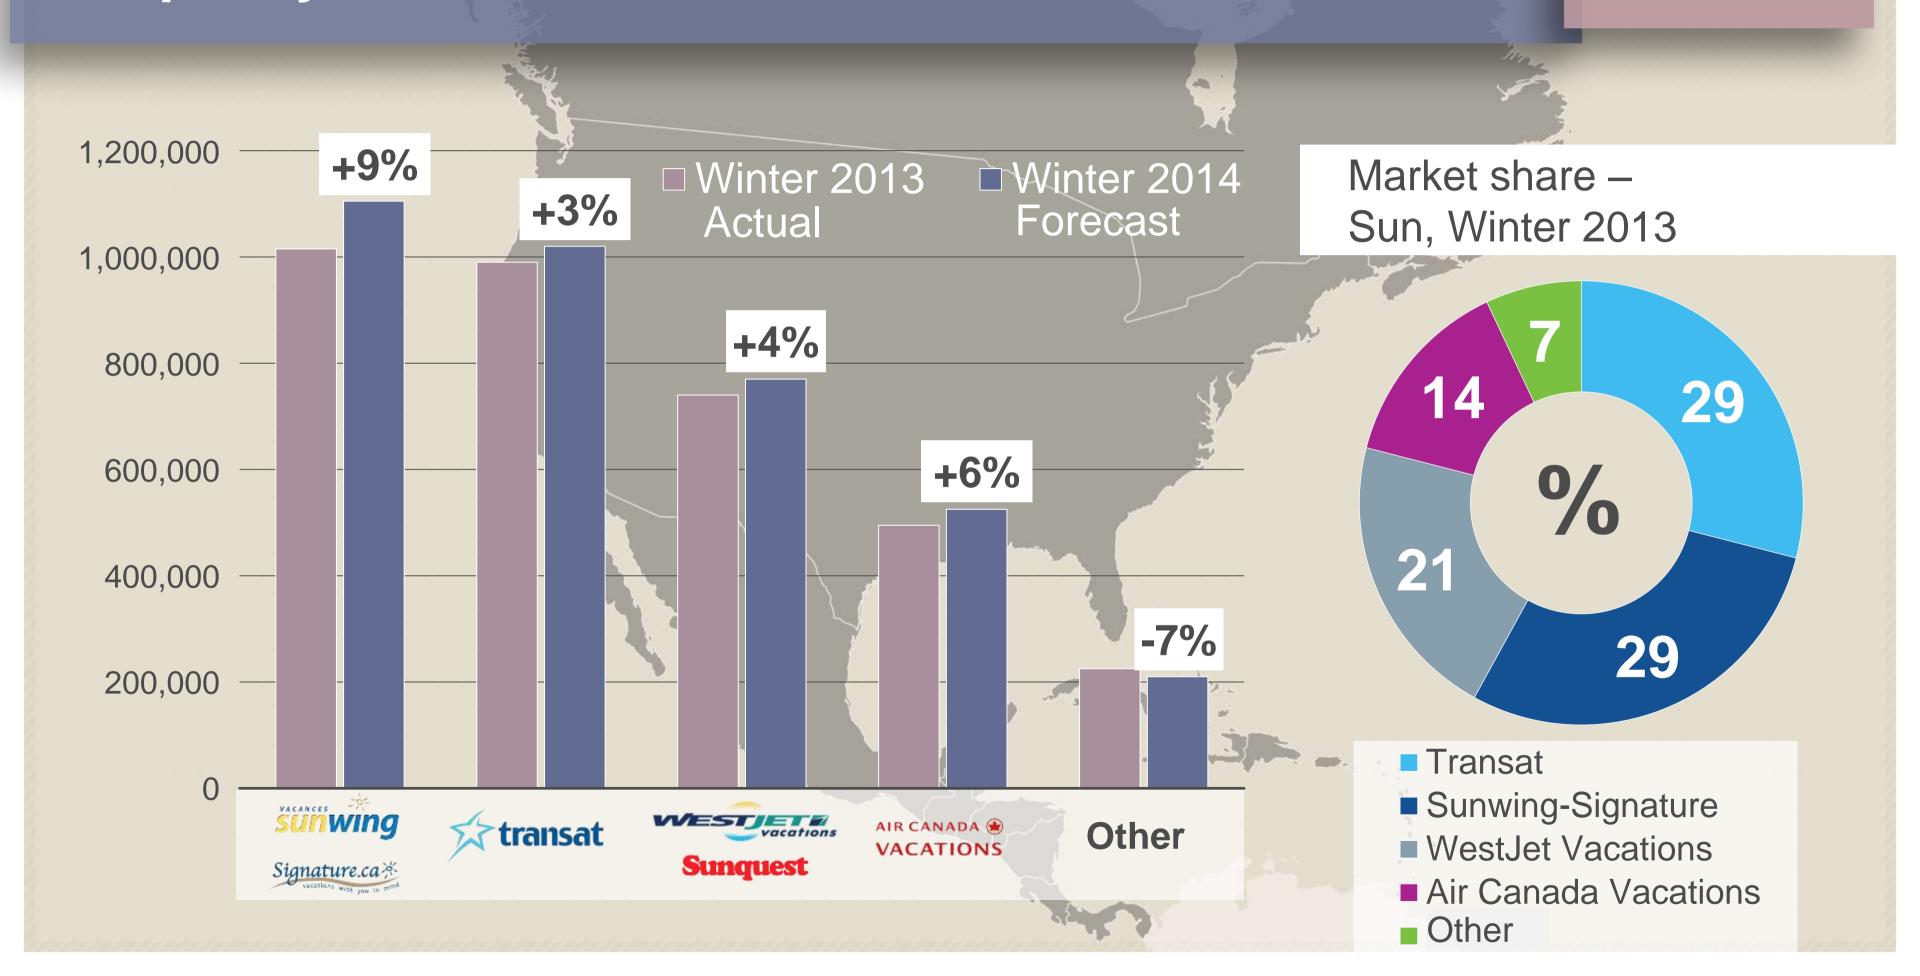

## **Capacity and Market Share**

TOTAL, WINTER 2013
3,465,000

TOTAL, WINTER 2014
3,630,000

+5%

# Capacity and Market Share