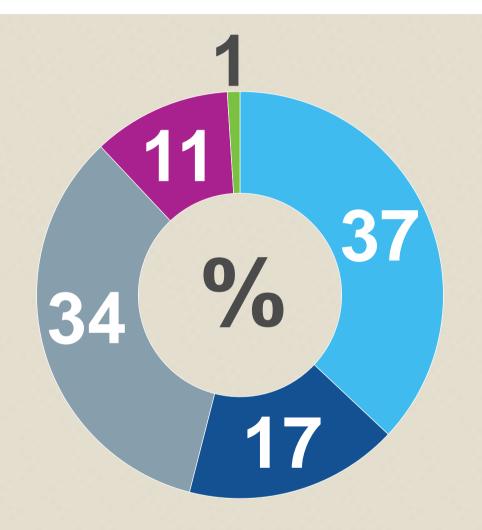

## **Capacity and Market Share**

TOTAL, WINTER 2013
3,465,000

TOTAL, WINTER 2014
3,630,000

+5%

# Capacity and Market Share