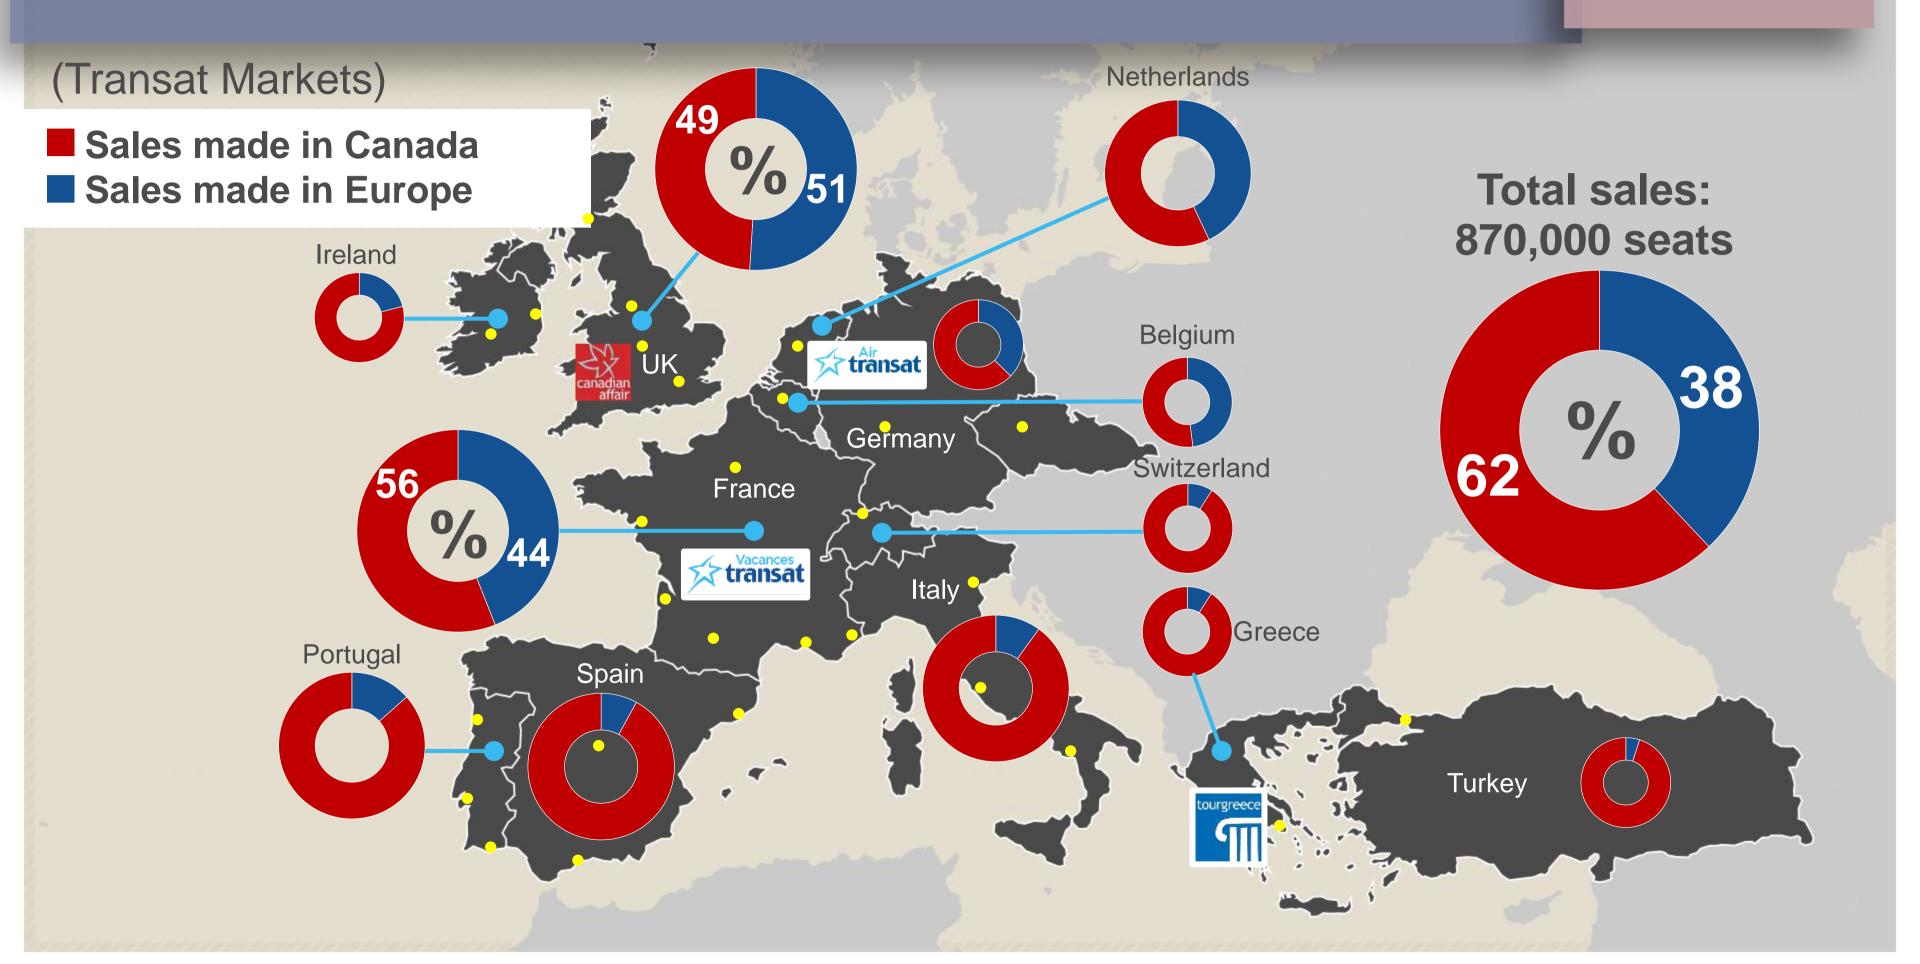

## Transatlantic Market, Summer 2013

# Summer Transatlantic Market: Capacity and Market Share

TOTAL, SUMMER 2013 3,775,000

TOTAL, SUMMER 2014
4,130,000

+9%