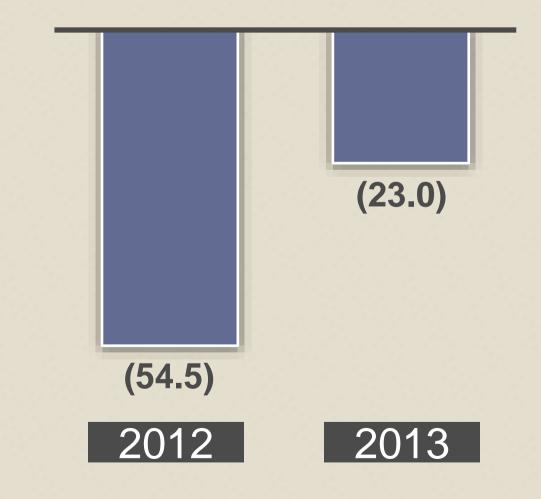

# Winter (November 1 to April 30)

(millions of dollars)

# Margin before amortization and depreciation and restructuring charges