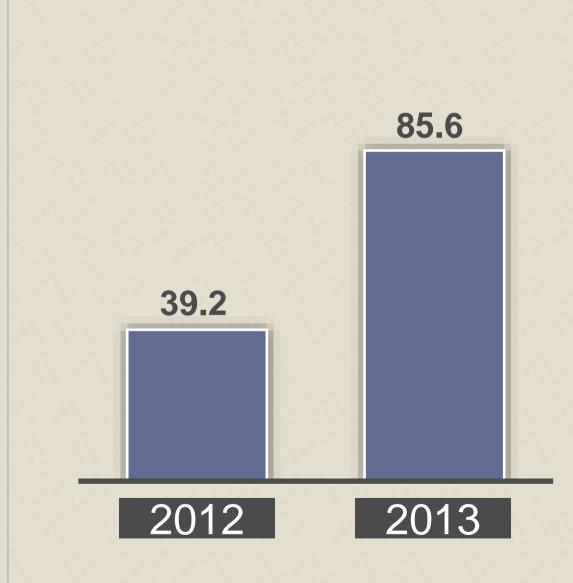

# Winter (November 1 to April 30)

(millions of dollars)

# Margin before amortization and depreciation and restructuring charges