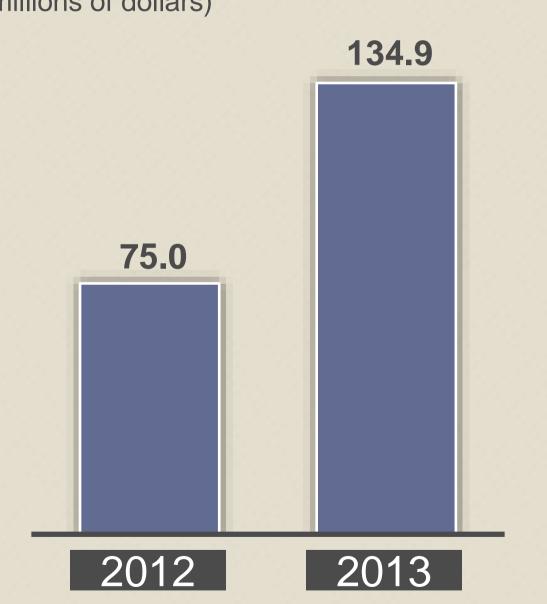

all over the world, with great service and really great flights... I hope I'll be flying with you once again this winter, to Florida,,



- Return to profitability:
   we are on target
- Narrow-body internalization: underway, complete by 2015
- Refined structure, renewed senior executive team
- 2015–2017 strategic
   planning underway





## Denis Pétrin

Vice-President, Finance & Administration and Chief Financial Officer



Annual and Special Meeting of Shareholders

# Winter (November 1 to April 30)





(millions of dollars)



# Margin before amortization and depreciation and restructuring charges



# Adjusted after-tax profit (millions of dollars)



# Summer (May 1 to October 31)







# Margin before amortization and depreciation and restructuring charges (millions of dollars)



# Adjusted after-tax profit (millions of dollars)



### **Consolidated Results**





(Millions of dollars, except per-share amounts)

|                                    | 2013    | 2012    |
|------------------------------------|---------|---------|
| REVENUES                           | 3,648.2 | 3,714.2 |
| MARGIN*                            | 116.6   | 17.0    |
| NET RESULT (NET LOSS)              | 58.0    | (16.7)  |
| RESULT PER SHARE<br>(DILUTED)      | 1.51    | (0.44)  |
| PROFIT (LOSS) AJUSTED<br>AFTER-TAX | 62.6    | (15.3)  |
| PROFIT AJUSTED PER<br>SHARE        | 1.63    | (0.40)  |

<sup>\*</sup>Excludes amortization and depreciation and restructuring charges

# First-quarter Results



| (Millions of dollars, except per-share amounts) | 2014   | 2013   |
|------------