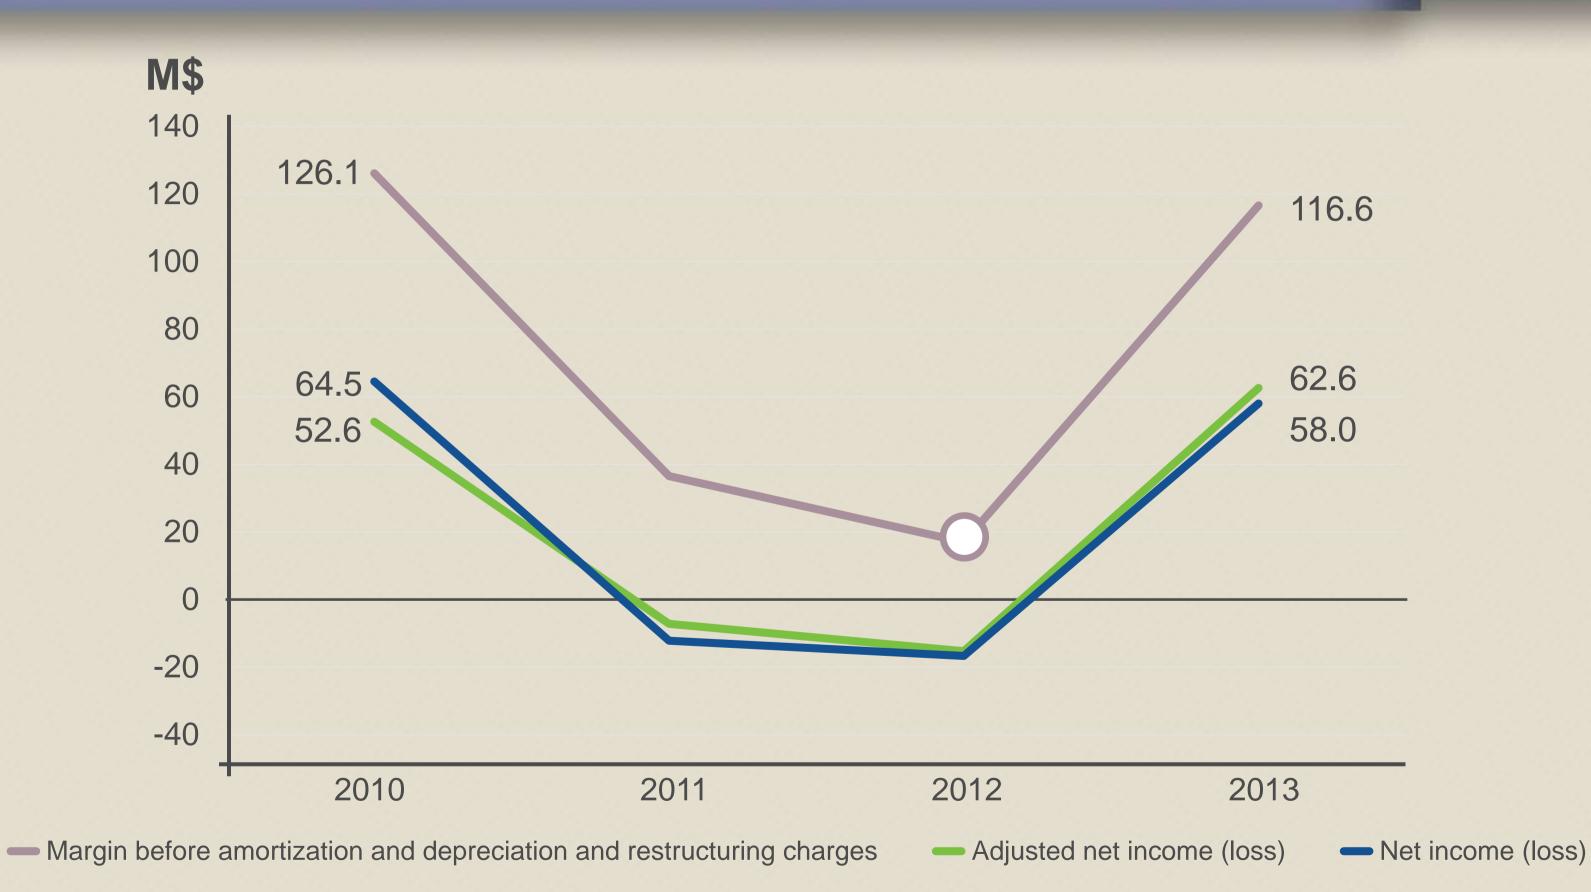

# 2010–2013 Financial Summary

# Margin before amortization and depreciation and restructuring charges

### **Consolidated Results**

(Millions of dollars, except per-share amounts)

|                                    | 2013    | 2012    |
|------------------------------------|---------|---------|
| REVENUES                           | 3,648.2 | 3,714.2 |
| MARGIN*                            | 116.6   | 17.0    |
| NET RESULT (NET LOSS)              | 58.0    | (16.7)  |
| RESULT PER SHARE<br>(DILUTED)      | 1.51    | (0.44)  |
| PROFIT (LOSS) AJUSTED<br>AFTER-TAX | 62.6    | (15.3)  |
| PROFIT AJUSTED PER<br>SHARE        | 1.63    | (0.40)  |

<sup>\*</sup>Excludes amortization and depreciation and restructuring charges