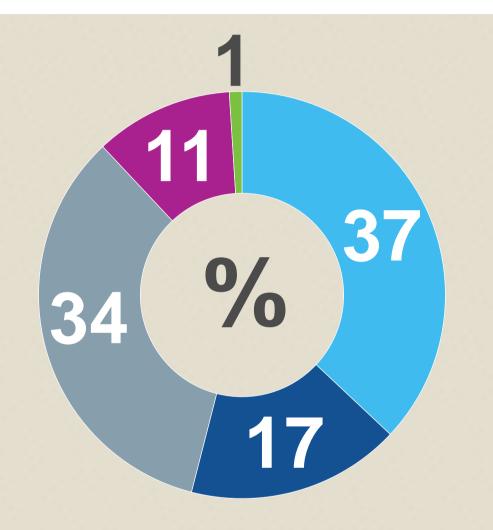

## Transatlantic Market, Summer 2013

# Summer Transatlantic Market: Capacity and Market Share

TOTAL, SUMMER 2013 3,775,000

TOTAL, SUMMER 2014
4,130,000

+9%