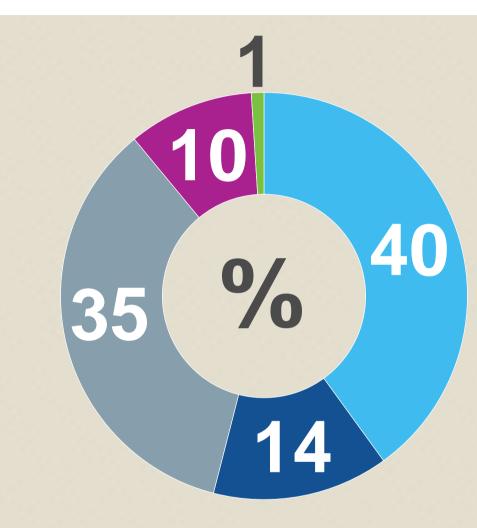

--|-----|-------|
| OPTION 1                     |     |       |
| PRACLE bis Prato Mata Strata | 34  | p.80  |
| DRESDEN Park Inn Hotel       | 4*  | p.82  |
| OPTION 2                     |     |       |
| PRACLE Dasig shots (Elephant | 4.0 | p. 81 |
| DRESDENNH Dresden Atlmatkt   | 4+  | p. 82 |

| 3+ | p.80  |
|----|-------|
| 3# | 0.82  |
|    |       |
| 4. | p.81  |
| 4± | p. 82 |
|    | 3*    |

VACANCESTRANSAT.COM

# Transatlantic: Summer 2014





|           | Seats sold |        |        |
|-----------|------------|--------|--------|
|           | 2011       | 2012   | 2013   |
| Barcelona | 28,884     | 31,301 | 28,302 |
| Venice    | 15,400     | 14,699 | 15,359 |
| Istanbul  | 6,536      | 7,465  | 6,524  |

#### **France Market**



2012: **€508 M** 





2013: **€491** M



Average price of a package: €1,176

Loss €9.4 M Average price of a package: €1,240

Profit €4.5 M

#### **France Market**





















Average price of a package:

€1,176

Loss €9.4 M Average price of a package:

€1,240

Profit €4.5 M

#### **France Market**







Average price of a package: €1,240

Profit €4.5 M





## Hotelier Program: Working Together











# Percentage of hotels that have completed implementation

| Re-use of sheets and towels                 |     |             | 94% |
|---------------------------------------------|-----|-------------|-----|
| Fair employment policy                      |     |             | 90% |
| Guest satisfaction measurement              |     |             | 89% |
| Treatment of hazardous materials            |     |