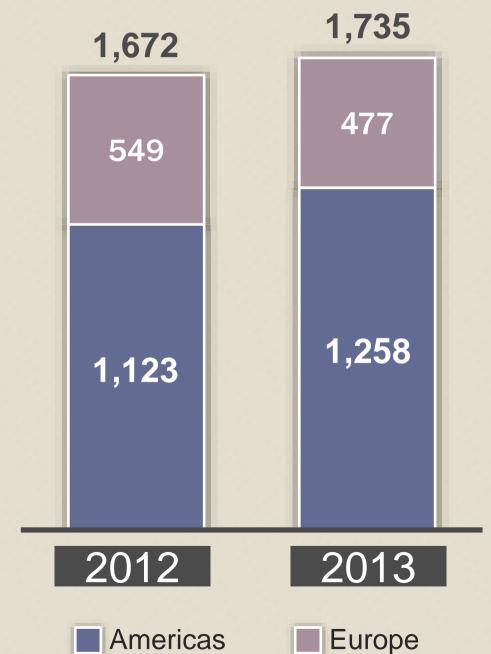

# Summer (May 1 to October 31)

# Margin before amortization and depreciation and restructuring charges (millions of dollars)