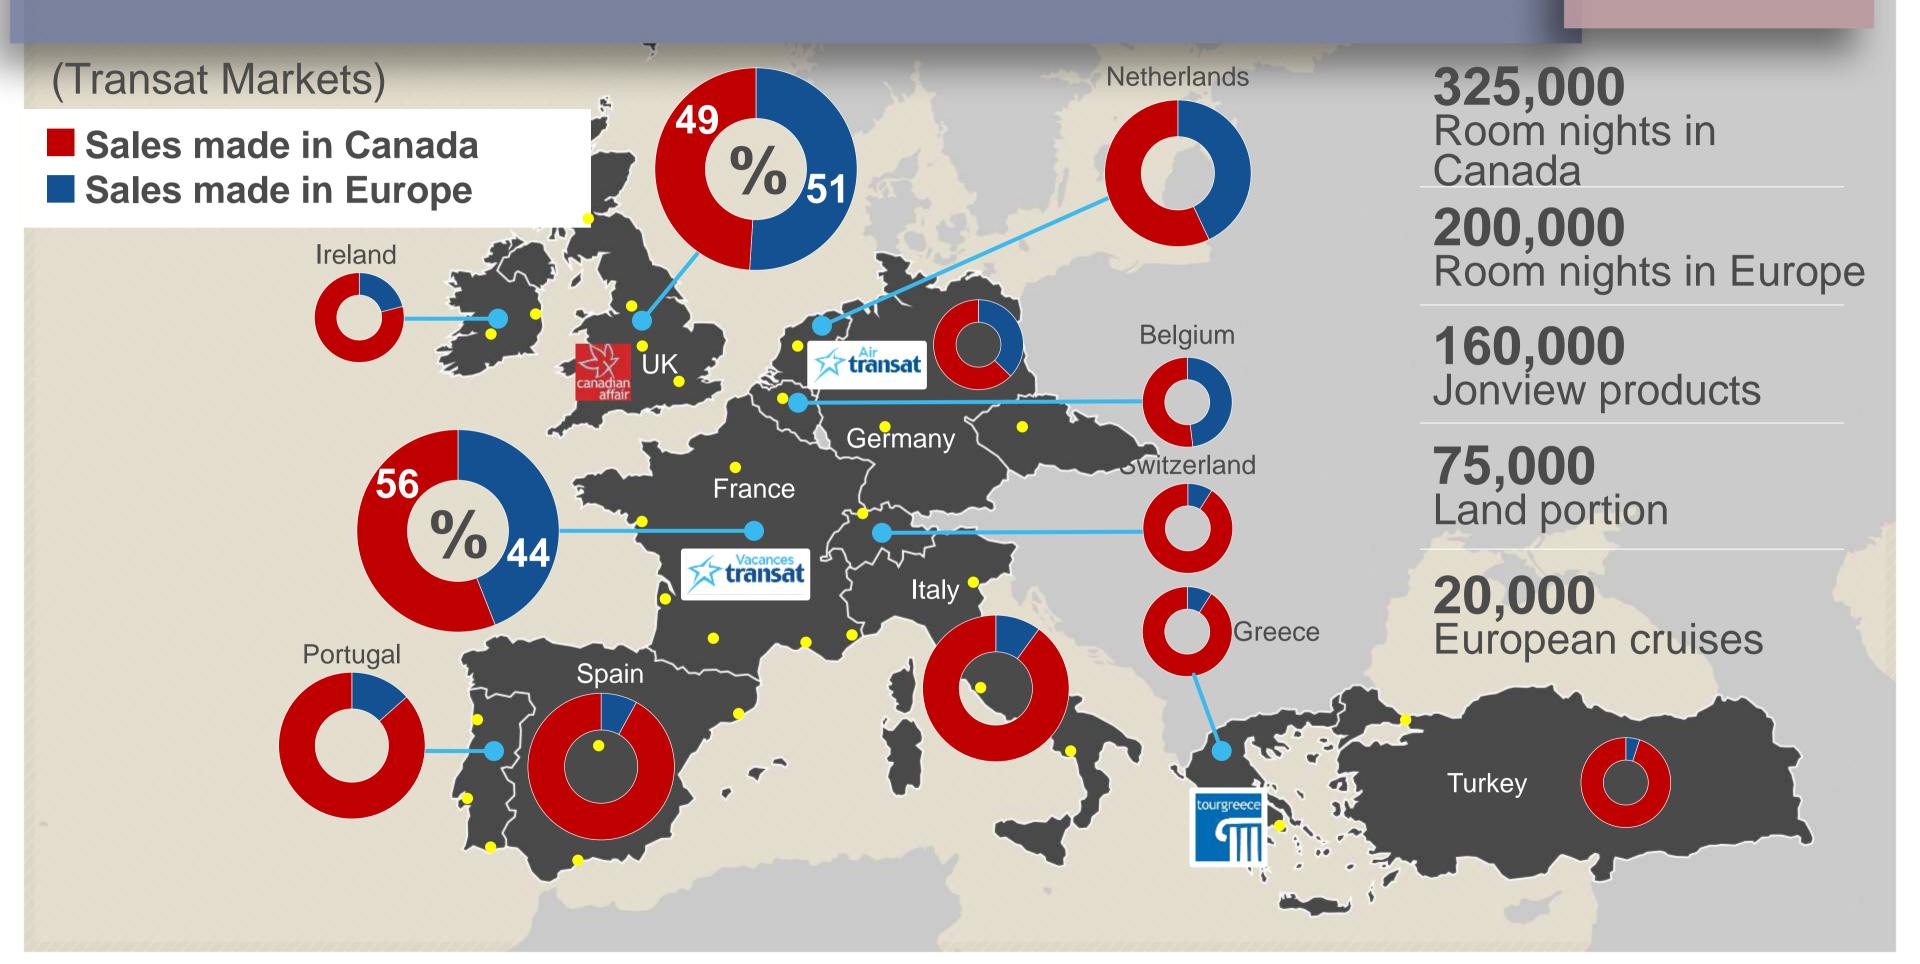

## Transatlantic Market, Summer 2013

# Summer Transatlantic Market: Capacity and Market Share

TOTAL, SUMMER 2013 3,775,000

TOTAL, SUMMER 2014
4,130,000

+9%