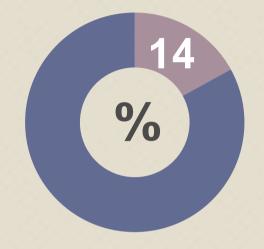

#### **Transat Collections**

DISTINCTION

24 clubs In 2013,

26 in 2014

LUXURY
12 clubs in 2013,
15 in 2014

60% OF ROOM NIGHTS WITH TRANSAT HOLIDAYS AND NOLITOURS ARE SOLD IN EXCLUSIVE HOTELS OR THROUGH OUR COLLECTIONS