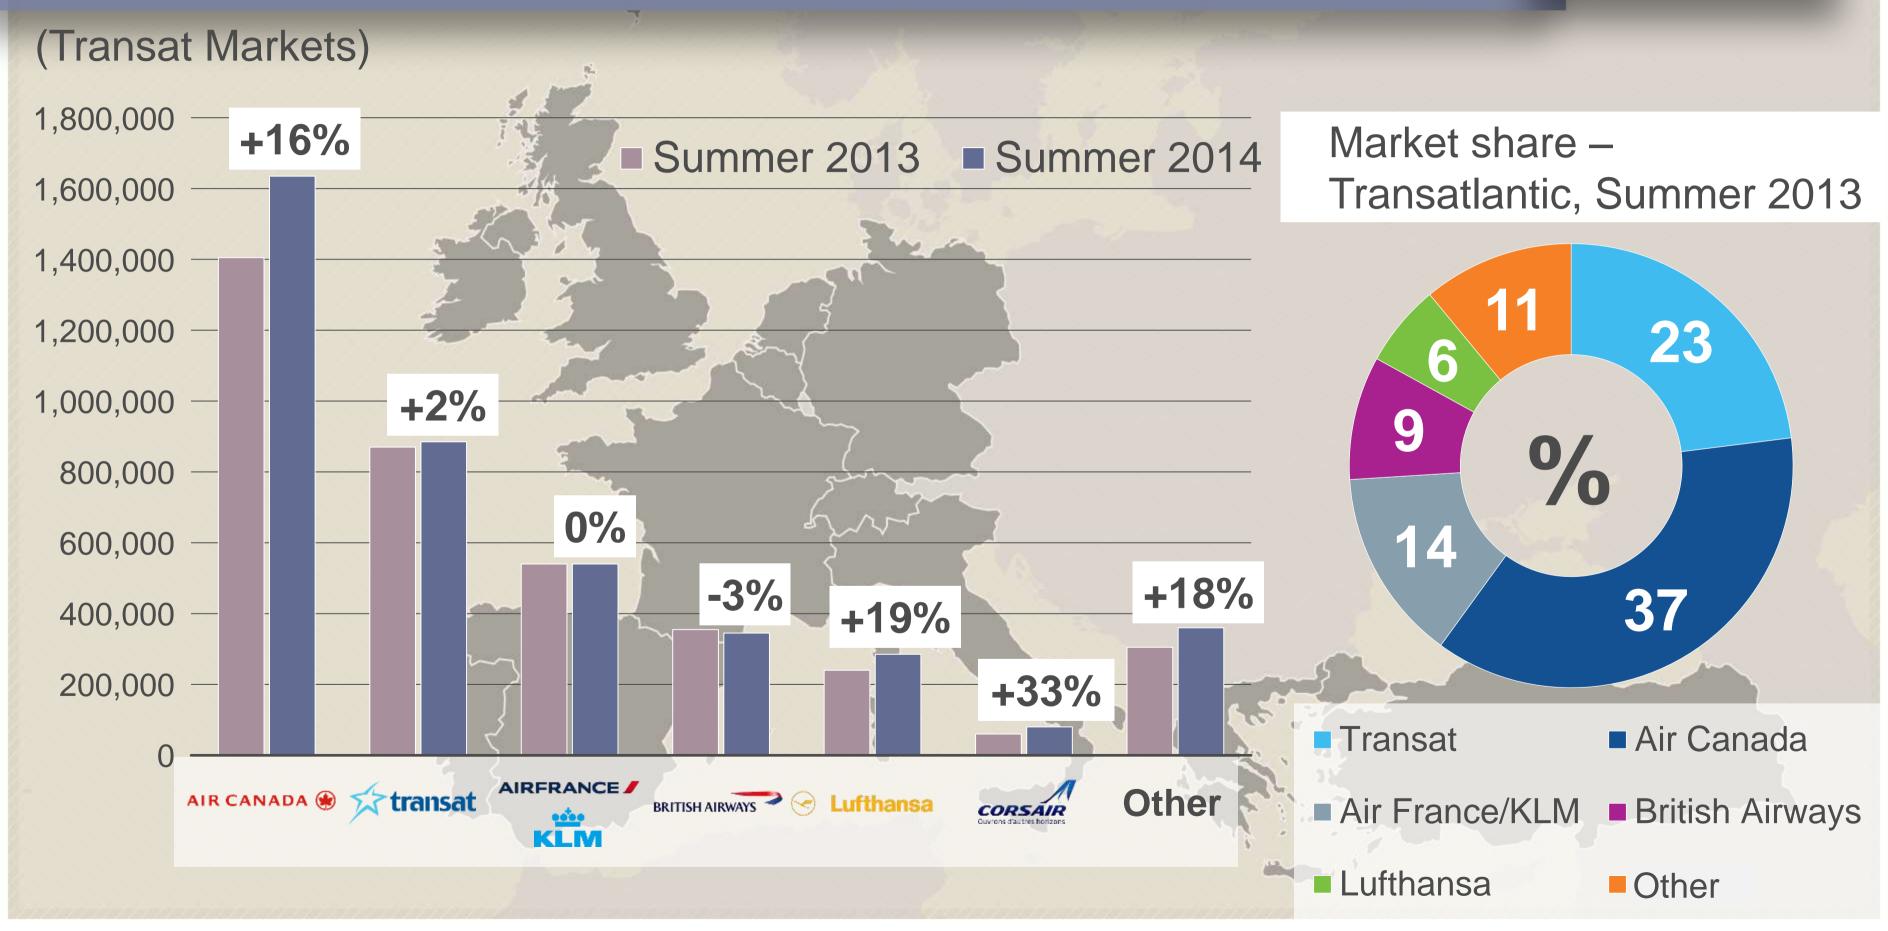

## Transatlantic Market, Summer 2013

# Summer Transatlantic Market: Capacity and Market Share

TOTAL, SUMMER 2013 3,775,000

TOTAL, SUMMER 2014
4,130,000

+9%

# Summer Transatlantic Market: Capacity and Market Share