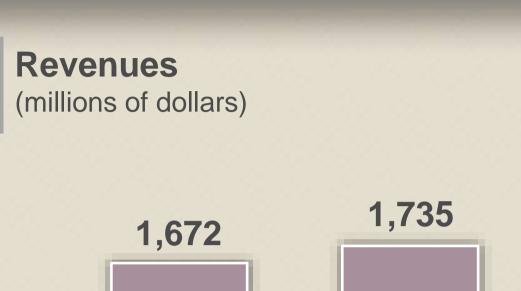

### **Consolidated Results**

(Millions of dollars, except per-share amounts)

|                                    | 2013    | 2012    |
|------------------------------------|---------|---------|
| REVENUES                           | 3,648.2 | 3,714.2 |
| MARGIN*                            | 116.6   | 17.0    |
| NET RESULT (NET LOSS)              | 58.0    | (16.7)  |
| RESULT PER SHARE<br>(DILUTED)      | 1.51    | (0.44)  |
| PROFIT (LOSS) AJUSTED<br>AFTER-TAX | 62.6    | (15.3)  |
| PROFIT AJUSTED PER<br>SHARE        | 1.63    | (0.40)  |