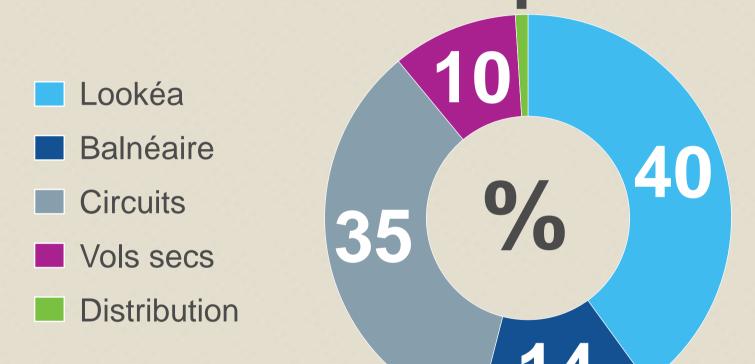

### A Distinctive Experience

#### **Exclusive hotels**

#### TRANSAT HOLIDAYS

- Meals and discovery with all the comforts
- 30 exclusive hotels

#### **NOLITOURS**

- Exciting packages at unbeatable prices
- □ 37 exclusive hotels

**ROOM NIGHTS** 

#### **Transat Collections**

DISTINCTION

24 clubs In 2013,

26 in 2014

LUXURY
12 clubs in 2013,
15 in 2014

60% OF ROOM NIGHTS WITH TRANSAT HOLIDAYS AND NOLITOURS ARE SOLD IN EXCLUSIVE HOTELS OR THROUGH OUR COLLECTIONS